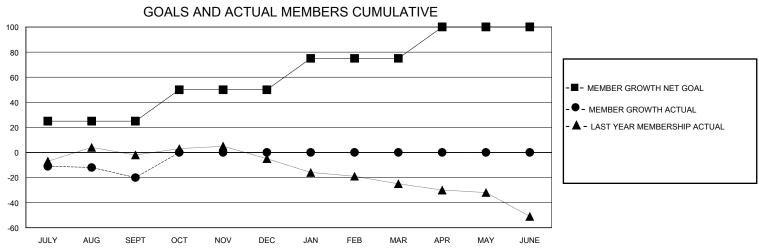

## District 105SC

Results as of: 9/30/2023

|      | Clubs            | Members | - |  |
|------|------------------|---------|---|--|
| GMT: | LOCATION ENGLAND | GMT CA  |   |  |

| Clubs                 |               |           |               | Members               |                         |                         |                                                    |  |
|-----------------------|---------------|-----------|---------------|-----------------------|-------------------------|-------------------------|----------------------------------------------------|--|
| RESULTS FOR 2023-2024 |               |           |               | RESULTS FOR 2023-2024 |                         |                         |                                                    |  |
| QUARTER               | NEW CLUB GOAL | NEW CLUBS | DROPPED CLUBS | QUARTER MEM           | MBER GROWTH NET<br>GOAL | MEMBER GROWTH<br>ACTUAL | DROPPED<br>MEMBERS ACTUAL<br>(including transfers) |  |
| JULY/AUG/SEPT         | 0             | 0         | 0             | JULY/AUG/SEPT         | 25                      | 21                      | 34                                                 |  |
| OCT/NOV/DEC           | 0             | 0         | 0             | OCT/NOV/DEC           | 25                      | 0                       | 0                                                  |  |
| JAN/FEB/MAR           | 0             | 0         | 0             | JAN/FEB/MAR           | 25                      | 0                       | 0                                                  |  |
| APR/MAY/JUNE          | 0             | 0         | 0             | APR/MAY/JUNE          | 25                      | 0                       | 0                                                  |  |